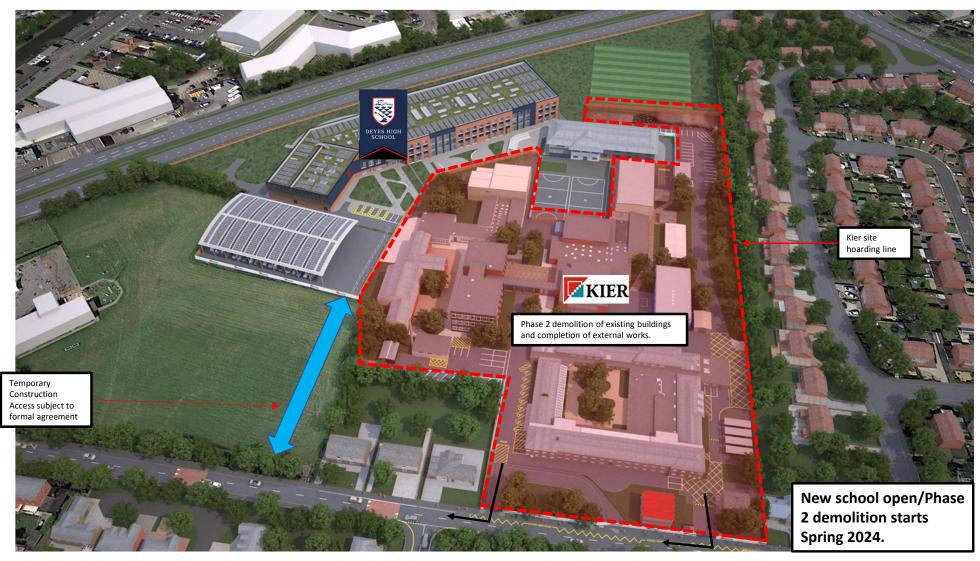

## Programme Key Dates:

| Phase                        | Date        |
|------------------------------|-------------|
| Phase 1 New Build starts     | August 2022 |
| New School Opens             | Spring 2024 |
| Phase 2 Demolition starts    | Spring 2024 |
| Phase 2 Demolition completes | Spring 2025 |
| Project Completion           | Spring 2025 |