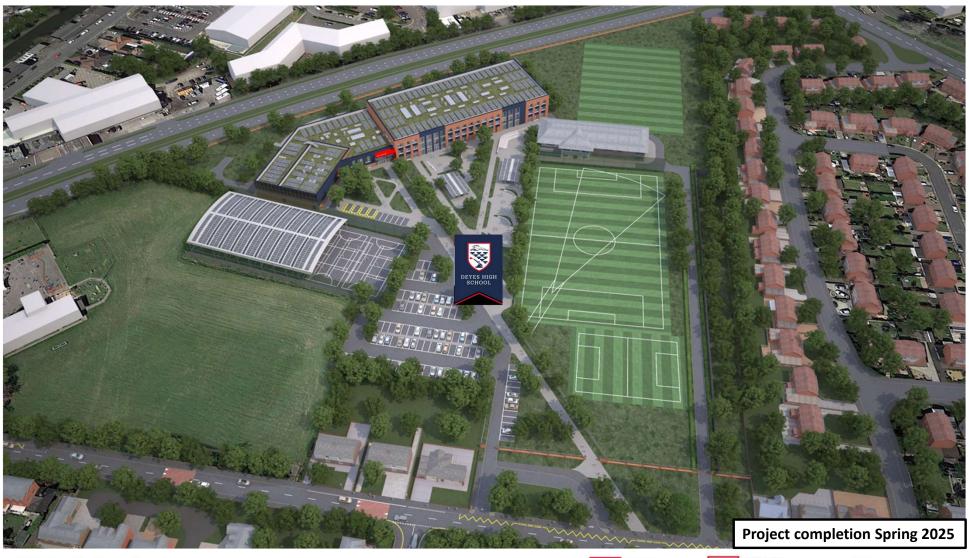

## Programme Key Dates:

| Phase                        | Date        |
|------------------------------|-------------|
| Phase 1 New Build starts     | August 2022 |
| New School Opens             | Spring 2024 |
| Phase 2 Demolition starts    | Spring 2024 |
| Phase 2 Demolition completes | Spring 2025 |
| Project Completion           | Spring 2025 |

Deyes High School