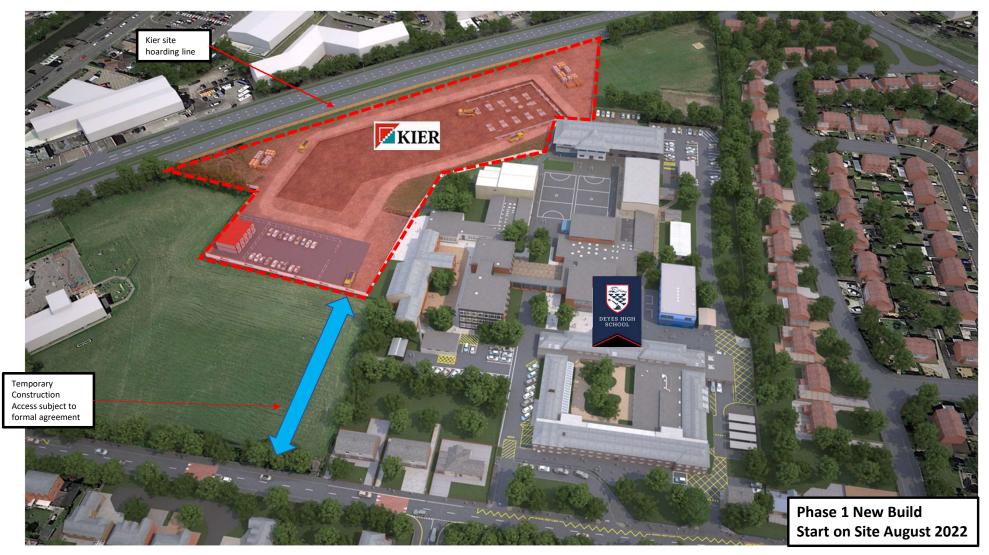

## Programme Key Dates:

| Phase                        | Date        |
|------------------------------|-------------|
| Phase 1 New Build starts     | August 2022 |
| New School Opens             | Spring 2024 |
| Phase 2 Demolition starts    | Spring 2024 |
| Phase 2 Demolition completes | Spring 2025 |
| Project Completion           | Spring 2025 |